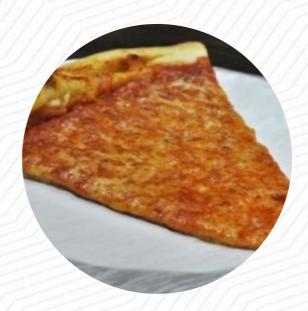

## Giugi's Menu

| Burger                   |       | Hot And Cold Subs                         |       |
|--------------------------|-------|-------------------------------------------|-------|
| CHEESEBURGER             | \$6.0 | CHEESESTEAK SUB                           | \$6.3 |
| Sandwiches               |       | Restaurant Category                       |       |
| GRILLED CHICKEN SANDWICH | \$7.0 | ITALIAN                                   |       |
| Chicken                  |       | Ingredients Used                          |       |
| BUFFALO CHICKEN          |       | CHEESE                                    |       |
| Wine                     |       | Salads                                    |       |
| MARSALA                  |       | SIDE SALAD                                | \$4.0 |
| Italian                  |       | GRILLED CHICKEN SALAD                     | \$8.0 |
| CHICKEN MARSALA          |       | Entrées                                   |       |
| <i>Al</i>                |       | EGGPLANT FRIES                            | \$6.0 |
| Vegetarian Subs          | \$6.3 | STUFFED ASIAGO AND ARTICHOKE BREAD        | \$6.0 |
| Hot Subs                 |       | Pizza                                     |       |
| SPECIAL CHEESESTEAK SUB  | \$7.3 | <b>BUFFALO CHICKEN PIZZA</b>              |       |
|                          |       | CHICKEN PIZZA                             |       |
| Cold Subs<br>SUPREME SUB | \$7.3 | These Types Of Dishes Are<br>Being Served |       |
|                          |       | CHICKEN                                   |       |