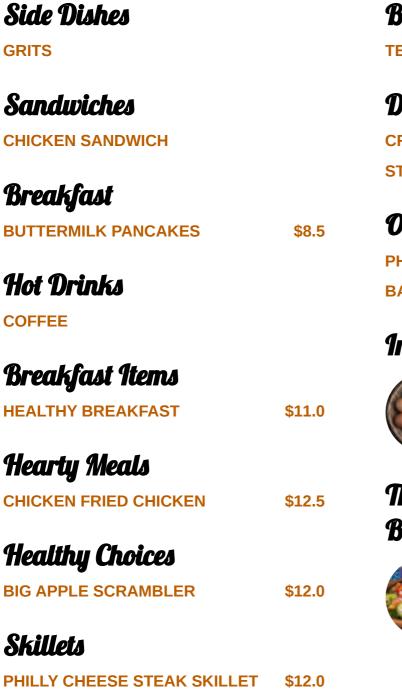

Sunview Cafe Menu

| Best Skillets         |        |
|-----------------------|--------|
| TEX-MEX SKILLET       | \$11.5 |
| Dessert               |        |
| CREPES                |        |
| STRAWBERRY PANCAKES   | \$10.3 |
| Omelettes             |        |
| PHILLY STEAK OMELETTE | \$12.0 |
| BACON OMELETTE        | \$11.0 |