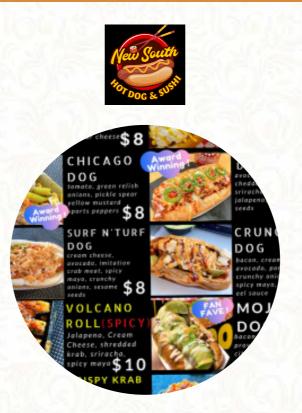

### New South Hot Dog Sushi Menu

https://menulist.menu

5830 University Drive Northwest, Huntsville, 35806, United States Of America (+1)2567835499 - http://www.newsouthhotdogandsushi.com/



A complete <u>menu</u> of New South Hot Dog <u>Sushi</u> from <u>Huntsville</u> covering all 19 courses and drinks can be found here on the menu. For seasonal or weekly deals, please get in touch via phone or use the contact details provided on the website. Come and enjoy a delightful dining experience at New South Hot Dog <u>Sushi</u> in Huntsville. Our friendly staff and exquisite Japanese cuisine, including specialty chili, make it the perfect place for families. Check out our menu online or call (256) 783-5499 to place your order today.

New South Hot Dog Sushi Menu

#### Sushi Rolls

SUSHI

**