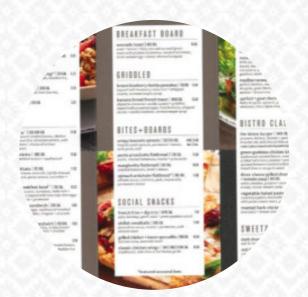

## The Bistro Eat. Drink. Connect. Menu

https://menulist.menu 580 Watiki Way, Box Elder, USA, United States +16057910945 - https://www.watikiwaterpark.com/eat/bistro-bar/

On this website, you can find the **complete** menu of **The Bistro Eat. Drink. Connect.** from Box Elder. Currently, there are **19** dishes and drinks available. For *changing offers*, please contact the owner of the restaurant directly. You can also contact them through their website. The Bistro Eat. Drink. Connect. in Box Elder, SD is a popular American restaurant with an average rating of 4.2 stars. Stop by today between 6:00 AM to 10:00 PM and enjoy our great coffee. Don't miss out, reserve your table by calling (605) 791 0945. If you're looking for other options with similar menus, consider Domino's Pizza and Baan Thai. Leave a review if you've dined here before!.

## The Bistro Eat. Drink. Connect. Menu