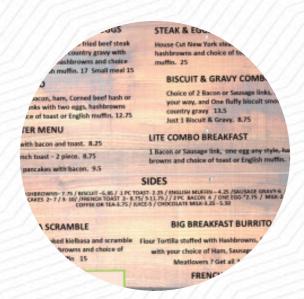

## The Rustic Truck Grill Menu

https://menulist.menu 100 W Hwy 730, Arlington, Oregon, USA, 97844, United States (+1)5419224374

## The Rustic Truck Grill Menu

Salads

**COLESLAW** 

**Drinks** 

**DRINKS** 

Starters & Salads

**FRENCH FRIES** 

Steaks

**PORTERHOUSE** 

From The Grill

**RIBS** 

**Mexican Dishes** 

**BURRITO** 

Ribs

PRIME RIB

**Brunch** 

STEAK AND EGGS

Side Dishes

**CHEESE CURDS** 

**BAKED BEANS** 

These Types Of Dishes Are Being Served

**TUNA STEAK** 

**BREAD** 

**CHICKEN** 

**APPETIZER** 

Ingredients Used

**BACON** 

**BEANS** 

CORN

**BUTTER** 

**CHEESE** 