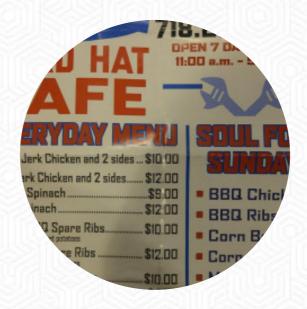

## Hard Hat Cafe Menu

https://menulist.menu
90 Bay St, 10301, Staten Island, US, Broad Channel, United States
+17182737770,+17182734428 - http://cargocafe.nyc/

Here you can find the <u>menu</u> of Hard Hat Cafe in Broad Channel. At the moment, there are **19** courses and drinks on the menu. You can inquire about **changing offers** via phone. Cargo Cafe in Staten Island, NY, is a popular American restaurant with a 4-star rating. Open from 11:00 AM to 1:00 AM, reservations can be made by calling (718) 273-7770. Delivery is available through DoorDash. Check out other nearby options like Pier 76 and Sherri's Kitchen. Share your dining experience with a review!.