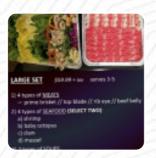

## Pan Korean Bbq Shabushabu (go Goo Ryeo) Menu

https://menulist.menu 8851 Garden Grove Blvd Suite112, 92844, Garden Grove, US, United States +17146385959 - http://www.pankoreanbbq.com/









A comprehensive menu of Pan Korean Bbq Shabushabu (go Goo Ryeo) from Garden Grove covering all **19** dishes and drinks can be found here on the menu. For **seasonal or weekly deals**, please get in touch via phone or use the contact details provided on the website. Pan Korean BBQ ShabuShabu (Go Goo Ryeo) in Garden Grove is the perfect spot for delicious Korean cuisine. Whether you're craving chicken or any other dish from our diverse menu, you won't be disappointed. Contact us at (714) 638-5959 to make a reservation and treat yourself to an unforgettable dining experience.

## Pan Korean Bbq Shabushabu (go Goo Ryeo

Entrées

**SQUID** 

**Drinks** 

**BEER** 

**Pork** 

**PORK BELLY** 

Sauces

**BBQ** 

Water

**PERRIER** 

Sides

**SOY SAUCE** 

Restaurant Category

**DESSERT**