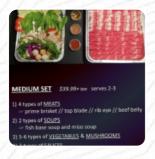

## Pan Korean Bbq Shabushabu (go Goo Ryeo) Menu

https://menulist.menu 8851 Garden Grove Blvd Suite112, 92844, Garden Grove, US, United States +17146385959 - http://www.pankoreanbbq.com/









A comprehensive menu of Pan Korean Bbq Shabushabu (go Goo Ryeo) from Garden Grove covering all **19** dishes and drinks can be found here on the menu. For **seasonal or weekly deals**, please get in touch via phone or use the contact details provided on the website. Pan Korean BBQ ShabuShabu (Go Goo Ryeo) in Garden Grove is the perfect spot for delicious Korean cuisine. Whether you're craving chicken or any other dish from our diverse menu, you won't be disappointed. Contact us at (714) 638-5959 to make a reservation and treat yourself to an unforgettable dining experience.

## Pan Korean Bbq Shabushabu (go Goo Ryeo

Entrées

**SQUID** 

**Drinks** 

**BEER** 

**Pork** 

**PORK BELLY** 

Sauces

**BBQ** 

Water

**PERRIER** 

Sides

**SOY SAUCE** 

Restaurant Category

**DESSERT**