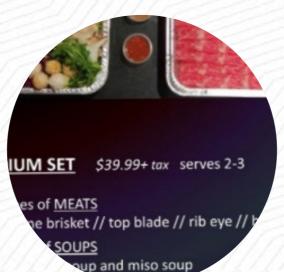

## Pan Korean Bbq Shabushabu (go Goo Ryeo) Menu

https://menulist.menu 8851 Garden Grove Blvd Suite112, 92844, Garden Grove, US, United States +17146385959 - http://www.pankoreanbbq.com/









A comprehensive menu of Pan Korean Bbq Shabushabu (go Goo Ryeo) from Garden Grove covering all **19** dishes and drinks can be found here on the menu. For **seasonal or weekly deals**, please get in touch via phone or use the contact details provided on the website. Pan Korean BBQ ShabuShabu (Go Goo Ryeo) in Garden Grove is the perfect spot for delicious Korean cuisine. Whether you're craving chicken or any other dish from our diverse menu, you won't be disappointed. Contact us at (714) 638-5959 to make a reservation and treat yourself to an unforgettable dining experience.

## Pan Korean Bbq