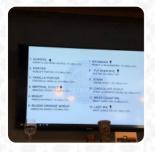

## Shortleaf Brewing Menu

| Entrées                       |        | <b>Drinks</b>                   |        |
|-------------------------------|--------|---------------------------------|--------|
| BEER BATTERED CHICKEN TENDERS | \$10.0 | DRINKS                          |        |
|                               |        | BEER                            |        |
| Sandwiches                    |        | Sharables                       |        |
| SMASH BURGER                  | \$10.0 | SPICY ALEPPO PEPPER CAULIFLOWER | \$8.0  |
| Starters & Salads             |        | LOADED NATURAL CUR FRIES        | \$8.0  |
| FRENCH FRIES                  |        |                                 |        |
| _                             |        | Ingredients Used                |        |
| Appetizer                     |        | EGG                             |        |
| LOADED FRIES                  |        | LETTUCE                         |        |
| Starters                      |        | Salads                          |        |
| BAVARIAN SOFT PRETZELS        | \$6.0  | HOUSE SALAD                     | \$3.0  |
| _                             |        | CAESAR SALAD                    | \$7.0  |
| Appetizers                    |        | ROTATIONAL SALAD                | \$12.5 |
| CORKSCREW SHRIMP              | \$10.0 | These Types Of Dishes Are       |        |
|                               |        |                                 |        |
| Bar Snacks                    |        | Being Served                    |        |
| FRIED CHEESE CURDS            | \$8.0  | CHICKEN                         |        |
|                               |        | SALAD                           |        |