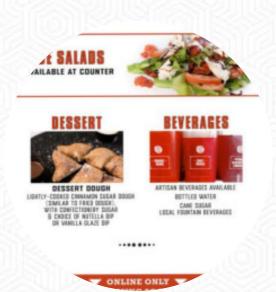

## Restaurant Category

**DESSERT** 

## Ingredients Used

MUSHROOMS \$10.5
CHEESE
NUTELLA