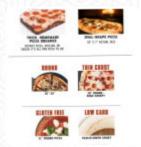

#### Thin Crust

JUST CHEESE THIN PIZZA \$7.0

#### Pizza

| DIAVOLA | \$10.5 |
|---------|--------|
|         |        |

ONE TOPPING THIN CRUST PIZZA \$8.0