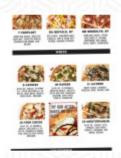

# These Types Of Dishes Are Being Served

**PIZZA** 

#### Salads

| CAPRESE | \$10.5 |
|---------|--------|
| GARDEN  | \$10.5 |

#### Pizza

| DIAVOLA | \$10.5 |
|---------|--------|
|         |        |

ONE TOPPING THIN CRUST PIZZA \$8.0

#### Pan Pizza

| JUST CHEESE PAN PIZZA            | \$8.0 |
|----------------------------------|-------|
| JUST CHEESE GARLIC BREAD SPECIAL | \$7.0 |

#### Pi Pizza

JUST CHEESE OVAL SHAPED PIZZA \$7.5
ONE TOPPING OVAL SHAPED PIZZA \$8.5