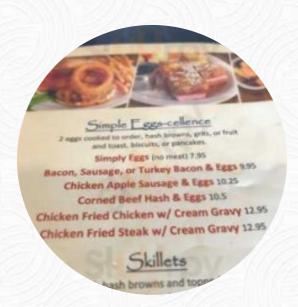

# Eddie's Diner Menu

**Toast** 

**FRENCH TOAST** 

**Breakfast** 

**SCRAMBLED EGGS** 

Side Dishes

**ENGLISH MUFFIN** 

Sauces

**GRAVY** 

**Potatoes** 

**HASH BROWNS** 

**Toppings** 

**TOPPINGS** 

**Hot Drinks** 

**COFFEE** 

Coffee

**HOT COFFEE** 

Restaurant Category

**FRENCH** 

Sandwiches

**BREAKFAST SANDWICH** 

FRIED EGG SANDWICH

**Dessert** 

**MUFFINS** 

**CREPES** 

**Ingredients Used** 

**EGG** 

BACON

**CHEESE** 

These Types Of Dishes Are Being Served