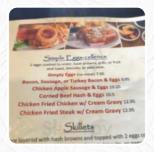

# Eddie's Diner Menu

**Toast** 

**FRENCH TOAST** 

**Breakfast** 

**SCRAMBLED EGGS** 

Side Dishes

**ENGLISH MUFFIN** 

Sauces

**GRAVY** 

**Potatoes** 

**HASH BROWNS** 

**Toppings** 

**TOPPINGS** 

**Hot Drinks** 

**COFFEE** 

Coffee

**HOT COFFEE** 

Restaurant Category

**FRENCH** 

Sandwiches

**BREAKFAST SANDWICH** 

FRIED EGG SANDWICH

**Dessert** 

**MUFFINS** 

**CREPES** 

**Ingredients Used** 

**EGG** 

BACON

**CHEESE** 

These Types Of Dishes Are Being Served