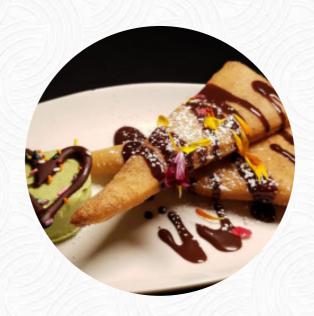

# 1898 Public House Menu

https://menulist.menu 2010 W Waikiki Rd, Spokane I-99218-2712, United States +15094814514,+15094662121 - https://www.kalispelgolf.com/dining/









On this website, you can find the **complete menu** of **1898 Public House** from Spokane. Currently, there are *19* menus and drinks available. For **changing offers**, please contact the owner of the restaurant directly. You can also contact them through their website.

## 1898 Public House Menu



### **Toast**

**FRENCH TOAST** 

### Sandwiches

**EGG ROLLS** 

#### Side Dishes

**CORN ON THE COB** 

### **Drinks**

**DRINKS** 

#### **Dessert**

**CREME BRULEE** 

## From The Grill

**RIBS** 

## Restaurant Category

**GLUTEN FREE** 

**FRENCH** 

**DESSERT** 

## Ingredients Used



CHEESE CORN SHRIMP

**B