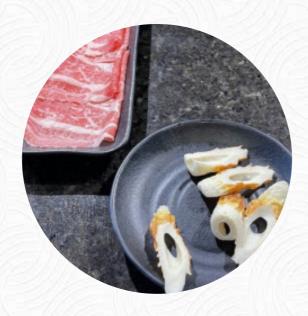

## These Types Of Dishes Are Being Served

**FISH** 

**MEAT** 

**ICE CREAM** 

**SALAD** 

**SOUP** 