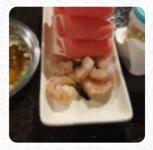

## These Types Of Dishes Are Being Served

**FISH** 

**MEAT** 

**ICE CREAM** 

**SALAD** 

**SOUP** 

### Ingredients Used

GARLIC
PORK MEAT

**MUSHROOMS** 

**SHRIMPS** 

**CHILI** 

**TOFU** 

**VEGETABLES** 