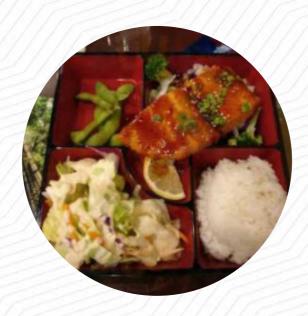

## Teriyaki

CHICKEN BREAST TERIYAKI \$13.2

#### Ingredients Used

EDAMAME
WHITE RICE
PORK MEAT

MISO TOFU