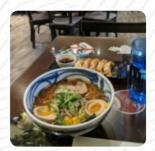

# Ramen CHICKEN SHIO \$13.2

### These Types Of Dishes Are Being Served

Tonkotsu Ramen

**TONKOTSU SHOYU** 