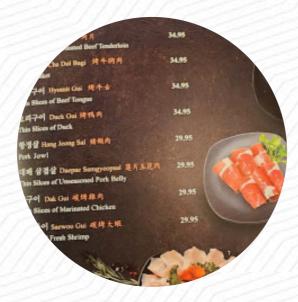

# Chilsung Garden Menu

https://menulist.menu

221-28 Horace Harding Expy, 11364, Queens, US, Broad Channel, United States (+1)3478368447 - http://www.chilsunggardenbbq.com/

Here you can find the <a href="menu">menu</a> of Chilsung Garden in Broad Channel. At the moment, there are 19 courses and drinks on the food list. You can inquire about seasonal or weekly deals via phone. Chilsung Garden in Queens, NY, is a Korean restaurant with an overall rating of 4 stars. Operating from 11:00 AM to 10:00 PM this week, it's a great spot for families with kids. Interested in exploring more menu options? Consider checking out similar menus at Subway and Little Dumpling Bayside. Share your dining experience with others by leaving a review!.