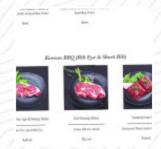

# Chilsung Garden Menu

https://menulist.menu

221-28 Horace Harding Expy, 11364, Queens, US, Broad Channel, United States (+1)3478368447 - http://www.chilsunggardenbbq.com/

Here you can find the <a href="menu">menu</a> of Chilsung Garden in Broad Channel. At the moment, there are 19 courses and drinks on the food list. You can inquire about seasonal or weekly deals via phone. Chilsung Garden in Queens, NY, is a Korean restaurant with an overall rating of 4 stars. Operating from 11:00 AM to 10:00 PM this week, it's a great spot for families with kids. Interested in exploring more menu options? Consider checking out similar menus at Subway and Little Dumpling Bayside. Share your dining experience with others by leaving a review!.