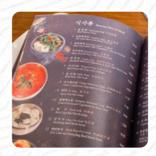

# Chilsung Garden Menu

https://menulist.menu

221-28 Horace Harding Expy, 11364, Queens, US, Broad Channel, United States (+1)3478368447 - http://www.chilsunggardenbbq.com/

Here you can find the <a href="menu">menu</a> of Chilsung Garden in Broad Channel. At the moment, there are 19 courses and drinks on the food list. You can inquire about seasonal or weekly deals via phone. Chilsung Garden in Queens, NY, is a Korean restaurant with an overall rating of 4 stars. Operating from 11:00 AM to 10:00 PM this week, it's a great spot for families with kids. Interested in exploring more menu options? Consider checking out similar menus at Subway and Little Dumpling Bayside. Share your dining experience with others by leaving a review!.