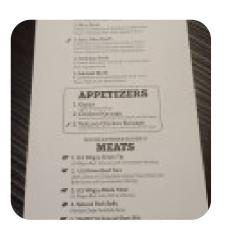

# These Types Of Dishes Are Being Served

**MEAT** 

CHICKEN SOUP NOODLES

**APPETIZER** 

### Ingredients Used

PORK MEAT
MUSHROOMS
MISO

**SHRIMP** 

**VEGETABLES** 

**BEEF** 

**SPINACH** 

**SHRIMPS** 

**TOFU** 