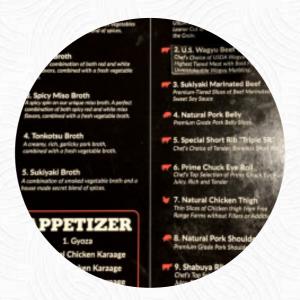

# These Types Of Dishes Are Being Served

**MEAT** 

CHICKEN SOUP NOODLES

**APPETIZER** 

### Ingredients Used

PORK MEAT
MUSHROOMS
MISO

**SHRIMP** 

**VEGETABLES** 

**BEEF** 

**SPINACH** 

**SHRIMPS** 

**TOFU** 