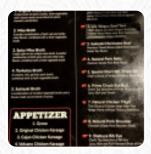

# These Types Of Dishes Are Being Served

**MEAT** 

CHICKEN SOUP NOODLES

**APPETIZER** 

### Ingredients Used

PORK MEAT
MUSHROOMS
MISO

**SHRIMP** 

**VEGETABLES** 

**BEEF** 

**SPINACH** 

**SHRIMPS** 

**TOFU** 