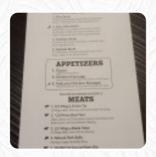

# These Types Of Dishes Are Being Served

**MEAT** 

CHICKEN SOUP NOODLES

**APPETIZER** 

### Ingredients Used

PORK MEAT
MUSHROOMS
MISO

**SHRIMP** 

**VEGETABLES** 

**BEEF** 

**SPINACH** 

**SHRIMPS** 

**TOFU** 