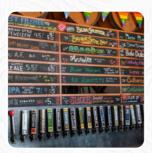

## Drake's Brewing Company Menu

https://menulist.menu 1933 Davis St #177, 94577, San Leandro, US, United States











# Drake's Brewing Company Menu



## Burger

**CHEESE BURGER** 

#### **Drinks**

**BEER** 

#### Chicken

**FRIED CHICKEN** 

#### Main

**PULLED PORK** 

#### Sauces

**KETCHUP** 

**HOT SAUCE** 

**MAYONNAISE** 

## Ingredients Used

**CHEESE** 

**PORK MEAT** 

**MANGO** 

### Sandwiches

**CALIFORNIA SANDWICH** 

FRIED CHICKEN SANDWICH

**CHICKEN SANDWICH** 

**PULLED PORK SANDWICH** 

# These Types Of Dishes Are Being Served

**BURGER** 

**PIZZA** 

**CHICKEN** 

**BREAD** 

**PANINI** 

# Drake's Brewing Company Menu



## Drake's Brewing Company

1933 Davis St #177, 94577, San Leandro, US, United States Opening Hours: Tuesday 12:00-21:00 Wednesday 12:00-21:00 Thursday 12:00-21:00 Friday 12:00-22:00 Saturday 12:00-20:00 gallery image