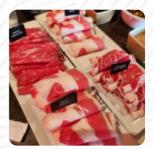

These Types Of Dishes Are Being Served

SOUP

**MEAT** 

**NOODLES** 

**TUNA STEAK** 

**CHICKEN** 

#### Ingredients Used

BEEF
PORK MEAT
MISO

WHITE RICE

**CARROTS** 

**BROCCOLI** 

**GARLIC** 

**SPINACH** 

**TOFU** 