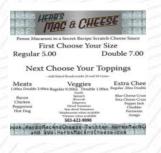

| 11115        |                                  | 11111111                                                                                                        |  |
|--------------|----------------------------------|-----------------------------------------------------------------------------------------------------------------|--|
| ACH          | AC & CH                          | FESE                                                                                                            |  |
|              |                                  | CONTRACTOR DE |  |
| nne Macaroni | in a Secret Recipe S             | icratch Cheese Sau                                                                                              |  |
| Firs         | t Choose You                     | ur Size                                                                                                         |  |
| Regular 5.0  |                                  | Double 7.00                                                                                                     |  |
| Next C       | hoose Your                       | Toppings                                                                                                        |  |
|              | dd Baked Breadcrumbs 25 and      | 150 Centa-                                                                                                      |  |
| Meats        | Veggies<br>Regular 0.50ea Double | Extra Che                                                                                                       |  |
| Bacon        | Garlic<br>Spinach<br>Broccoli    | Blue Cheese C/<br>Feta Cheese C                                                                                 |  |