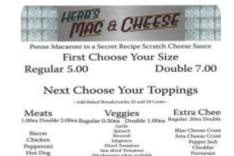

| 11115        |                                  | 11111111                                                                                                        |  |
|--------------|----------------------------------|-----------------------------------------------------------------------------------------------------------------|--|
| ACH          | AC & CH                          | FESE                                                                                                            |  |
|              |                                  | CONTRACTOR DE |  |
| nne Macaroni | in a Secret Recipe S             | icratch Cheese Sau                                                                                              |  |
| Firs         | t Choose You                     | ur Size                                                                                                         |  |
| Regular 5.0  |                                  | Double 7.00                                                                                                     |  |
| Next C       | hoose Your                       | Toppings                                                                                                        |  |
|              | dd Baked Breadcrumbs 25 and      | 150 Centa-                                                                                                      |  |
| Meats        | Veggies<br>Regular 0.50ea Double | Extra Che                                                                                                       |  |
| Bacon        | Garlic<br>Spinach<br>Broccoli    | Blue Cheese C/<br>Feta Cheese C                                                                                 |  |