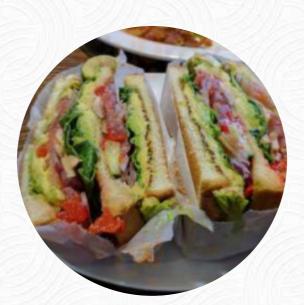

## Cedar Park Cafe Menu

| Salads              |       |
|---------------------|-------|
| MIXED GREEN SALAD   | \$6.0 |
| Sandwiches          |       |
| TUNA SALAD ON WHEAT | \$6.0 |
| Breakfast           |       |
| BREAKFAST POTATOES  |       |
| Drinks              |       |
| DRINKS              |       |
| Dessert             |       |
| WAFFLE              |       |
| Quesadilla          |       |
| VEGGIE QUESADILLA   | \$7.0 |
| Mexican Dishes      |       |
| CHEESE QUESADILLA   | \$6.0 |