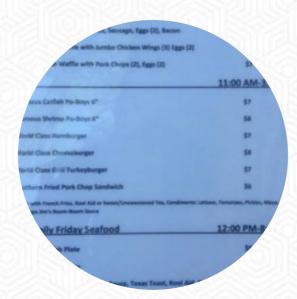

## Jim Samella's Menu

PAPA JIM'S FAMOUS SHRIMP

**PLATE** 

| Non Alcoholic Drinks               |       | Breakfast                                                        |       |
|------------------------------------|-------|------------------------------------------------------------------|-------|
| WATER                              |       | SAMELLA'S HOMEMADE WAFFLE WITH BACON                             | \$6.0 |
| <b>Drinks</b>                      |       | SAMELLA'S HOMEMADE WAFFLE WITH GRITS                             | \$6.0 |
| Sauces                             |       | SAMELLA'S HOMEMADE WAFFLE<br>WITH 3 PIECE JUMBO CHICKEN<br>WINGS | \$9.0 |
| GRAVY                              |       | SAMELLA'S HOMEMADE WAFFLE<br>WITH 2 PIECES PORK CHOPS            | \$7.0 |
| Ingredients Used                   |       | SAMELLA'S HOMEMADE WAFFLE WITH SAUSAGE                           | \$6.0 |
| SYRUP                              |       | Lunch                                                            |       |
| These Types Of Dishes Are          | ?     | SHELDON'S WORLD CLASS<br>HAMBURGER                               | \$7.0 |
| <b>Being Served</b> MEATLOAF       |       | SHELDON'S WORLD CLASS<br>CHEESEBURGER                            | \$8.0 |
| CHICKEN                            |       | SHELDON'S WORLD CLASS GRILL<br>TURKEYBURGER                      | \$7.0 |
| Fleming's Family Friday            |       | SHELDON'S SOUTHERN FRIED PORK CHOP SANDWICH                      | \$6.0 |
| Seafood                            |       | PAPA JIM'S FAMOUS SHRIMP PO-<br>BOYS                             | \$6.0 |
| PAPA JIM'S FAMOUS CATFISH<br>PLATE | \$9.0 | 6" PAPA JIM'S FAMOUS CATFISH<br>PO-BOYS                          | \$7.0 |
|                                    |       |                                                                  |       |

\$10.0