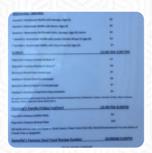

## Jim Samella's Menu

PAPA JIM'S FAMOUS SHRIMP

**PLATE** 

| Non Alcoholic Drinks               |       | Breakfast                                                        |       |
|------------------------------------|-------|------------------------------------------------------------------|-------|
| WATER                              |       | SAMELLA'S HOMEMADE WAFFLE WITH BACON                             | \$6.0 |
| <b>Drinks</b>                      |       | SAMELLA'S HOMEMADE WAFFLE WITH GRITS                             | \$6.0 |
| Sauces                             |       | SAMELLA'S HOMEMADE WAFFLE<br>WITH 3 PIECE JUMBO CHICKEN<br>WINGS | \$9.0 |
| GRAVY                              |       | SAMELLA'S HOMEMADE WAFFLE<br>WITH 2 PIECES PORK CHOPS            | \$7.0 |
| Ingredients Used                   |       | SAMELLA'S HOMEMADE WAFFLE WITH SAUSAGE                           | \$6.0 |
| SYRUP                              |       | Lunch                                                            |       |
| These Types Of Dishes Are          | ?     | SHELDON'S WORLD CLASS<br>HAMBURGER                               | \$7.0 |
| <b>Being Served</b> MEATLOAF       |       | SHELDON'S WORLD CLASS<br>CHEESEBURGER                            | \$8.0 |
| CHICKEN                            |       | SHELDON'S WORLD CLASS GRILL<br>TURKEYBURGER                      | \$7.0 |
| Fleming's Family Friday            |       | SHELDON'S SOUTHERN FRIED PORK CHOP SANDWICH                      | \$6.0 |
| Seafood                            |       | PAPA JIM'S FAMOUS SHRIMP PO-<br>BOYS                             | \$6.0 |
| PAPA JIM'S FAMOUS CATFISH<br>PLATE | \$9.0 | 6" PAPA JIM'S FAMOUS CATFISH<br>PO-BOYS                          | \$7.0 |
|                                    |       |                                                                  |       |

\$10.0