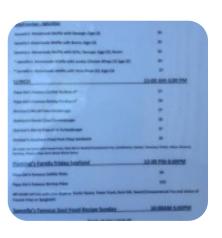

## Jim Samella's Menu

PAPA JIM'S FAMOUS SHRIMP

**PLATE** 

| Non Alcoholic Drinks               |       | Breakfast                                                        |       |
|------------------------------------|-------|------------------------------------------------------------------|-------|
| WATER                              |       | SAMELLA'S HOMEMADE WAFFLE WITH BACON                             | \$6.0 |
| <b>Drinks</b>                      |       | SAMELLA'S HOMEMADE WAFFLE WITH GRITS                             | \$6.0 |
| Sauces                             |       | SAMELLA'S HOMEMADE WAFFLE<br>WITH 3 PIECE JUMBO CHICKEN<br>WINGS | \$9.0 |
| GRAVY                              |       | SAMELLA'S HOMEMADE WAFFLE<br>WITH 2 PIECES PORK CHOPS            | \$7.0 |
| Ingredients Used                   |       | SAMELLA'S HOMEMADE WAFFLE WITH SAUSAGE                           | \$6.0 |
| SYRUP                              |       | Lunch                                                            |       |
| These Types Of Dishes Are          | ?     | SHELDON'S WORLD CLASS<br>HAMBURGER                               | \$7.0 |
| <b>Being Served</b> MEATLOAF       |       | SHELDON'S WORLD CLASS<br>CHEESEBURGER                            | \$8.0 |
| CHICKEN                            |       | SHELDON'S WORLD CLASS GRILL<br>TURKEYBURGER                      | \$7.0 |
| Fleming's Family Friday            |       | SHELDON'S SOUTHERN FRIED PORK CHOP SANDWICH                      | \$6.0 |
| Seafood                            |       | PAPA JIM'S FAMOUS SHRIMP PO-<br>BOYS                             | \$6.0 |
| PAPA JIM'S FAMOUS CATFISH<br>PLATE | \$9.0 | 6" PAPA JIM'S FAMOUS CATFISH<br>PO-BOYS                          | \$7.0 |
|                                    |       |                                                                  |       |

\$10.0