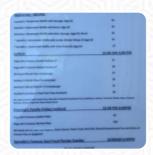

## Jim Samella's Menu

PAPA JIM'S FAMOUS SHRIMP

**PLATE** 

| Non Alcoholic Drinks               |       | Breakfast                                                        |       |
|------------------------------------|-------|------------------------------------------------------------------|-------|
| WATER                              |       | SAMELLA'S HOMEMADE WAFFLE WITH BACON                             | \$6.0 |
| <b>Drinks</b>                      |       | SAMELLA'S HOMEMADE WAFFLE WITH GRITS                             | \$6.0 |
| Sauces                             |       | SAMELLA'S HOMEMADE WAFFLE<br>WITH 3 PIECE JUMBO CHICKEN<br>WINGS | \$9.0 |
| GRAVY                              |       | SAMELLA'S HOMEMADE WAFFLE<br>WITH 2 PIECES PORK CHOPS            | \$7.0 |
| Ingredients Used                   |       | SAMELLA'S HOMEMADE WAFFLE WITH SAUSAGE                           | \$6.0 |
| SYRUP                              |       | Lunch                                                            |       |
| These Types Of Dishes Are          | ?     | SHELDON'S WORLD CLASS<br>HAMBURGER                               | \$7.0 |
| <b>Being Served</b> MEATLOAF       |       | SHELDON'S WORLD CLASS<br>CHEESEBURGER                            | \$8.0 |
| CHICKEN                            |       | SHELDON'S WORLD CLASS GRILL<br>TURKEYBURGER                      | \$7.0 |
| Fleming's Family Friday            |       | SHELDON'S SOUTHERN FRIED PORK CHOP SANDWICH                      | \$6.0 |
| Seafood                            |       | PAPA JIM'S FAMOUS SHRIMP PO-<br>BOYS                             | \$6.0 |
| PAPA JIM'S FAMOUS CATFISH<br>PLATE | \$9.0 | 6" PAPA JIM'S FAMOUS CATFISH<br>PO-BOYS                          | \$7.0 |
|                                    |       |                                                                  |       |

\$10.0