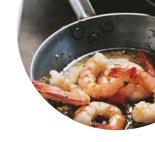

Retro Metro Menu

erican - Coc

https://menulist.menu
2150 W Republic Rd, Springfield I-65807-5728, United States
+14177201708 - https://eatretrometro.com/









On this webpage, you can find the **complete <u>menu</u> of Retro Metro** from Springfield. Currently, there are **19** courses and drinks available. For *seasonal or weekly deals*, please contact the owner of the restaurant directly. You can also contact them through their website. Retro Metro in Springfield, MO, is a popular Italian restaurant with an impressive 4.7-star rating. Call (417) 720-1708 to make a reservation for your next visit. They offer a range of dietary options, including vegetarian dishes and a kids menu. Check out their menu and consider leaving a review after your dining experience.

## Retro Metro Menu



#### Entrées

**CRAB CAKE** 

#### **Drinks**

**DRINKS** 

## **Beef Dishes**

**FILET MIGNON** 

#### **Dessert**

**TIRAMISU** 

## Soft Drinks

**LEMONADE** 

#### **American Food**

**MAC AND CHEESE** 

## Restaurant Category

**VEGETARIAN** 

## Seafood

**CALAMARI** 

**PRAWN** 

## Ingredients Used

**PRAWNS** 

**BACON** 

**SPINACH** 

**CHEESE** 

# These Types Of Dishes Are Being Served

**OYSTERS** 

**APPETIZER** 

**LOBSTER** 

**MUSSELS** 

**PASTA** 

**BREAD** 

## Retro Metro Menu



# Retro Metro

2150 W Republic Rd, Springfield I-65807-5728, United States

Opening Hours: Monday 11:00 -22:00 Tuesday 11:00 -22:00 Wednesday 11:00 -22:00 Thursday 11:00 -22:00 Friday 11:00 -22:00 Saturday 04:00 -22:00