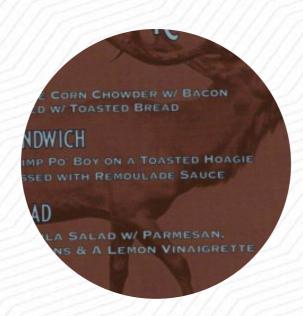

## Range Rider Menu

https://menulist.menu
Northwest 1st Street, Enterprise, 97828, United States Of America
+15414262337 - https://rangerideroregon.com/









A **complete** menu of Range Rider from Enterprise covering all 15 menus and drinks can be found here on the menu. For *changing offers*, please get in touch via phone or use the contact details provided on the website.

# Range Rider Menu



#### Entrées

**FRIED PICKLES** 

#### Fish Dishes

**FISH AND CHIPS** 

#### Side Dishes

**PICKLES** 

### Starters & Salads

**FRENCH FRIES** 

#### Chicken

**CHICKEN STRIPS** 

#### Sauces

**RANCH** 

### Burger

**CHEESEBURGER** 

**BACON CHEESEBURGER** 

### These Types Of Dishes Are Being Served

**CHICKEN** 

**FISH** 

### Ingredients Used

**BACON** 

**JALAPENO** 

**POTATOE