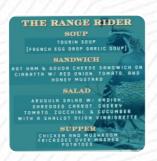

## Range Rider Menu

https://menulist.menu
Northwest 1st Street, Enterprise, 97828, United States Of America
+15414262337 - https://rangerideroregon.com/









A **complete** menu of Range Rider from Enterprise covering all 15 menus and drinks can be found here on the menu. For *changing offers*, please get in touch via phone or use the contact details provided on the website.

# Range Rider Menu



#### Entrées

**FRIED PICKLES** 

#### Fish Dishes

**FISH AND CHIPS** 

#### Side Dishes

**PICKLES** 

### Starters & Salads

**FRENCH FRIES** 

#### Chicken

**CHICKEN STRIPS** 

#### Sauces

**RANCH** 

### Burger

**CHEESEBURGER** 

**BACON CHEESEBURGER** 

### These Types Of Dishes Are Being Served

**CHICKEN** 

**FISH** 

### Ingredients Used

**BACON** 

**JALAPENO** 

**POTATOES** 

**COCONUT** 

**SWEET POTATOES** 

# Range Rider Menu



## Range Rider

Northwest 1st Street, Enterprise, 97828, United States Of America

Opening Hours: