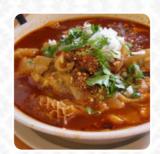

These Types Of Dishes Are Being Served

**MEAT** 

**ROAST BEEF** 

**TUNA STEAK** 

**QUESADILLAS** 

**CHICKEN** 

SOUP