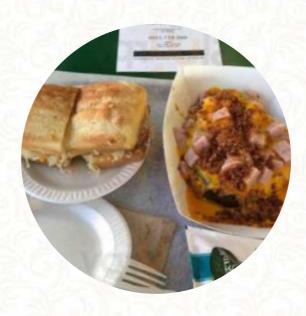

#### Sandwiches

TURKEY SANDWICH
CLUB SANDWICH
TURKEY CLUB

## Ingredients Used

**POTATOES** 

**CHEDDAR** 

**BACON** 

**MUSHROOMS** 

**BROCCOLI** 

**CHEESE** 