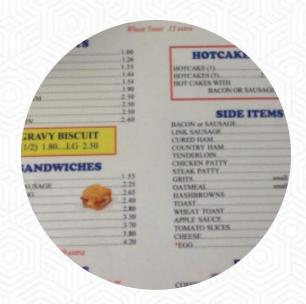

## Betty's Kitchen Menu

| Mains                          |       | Breakfast On The Side     |       |
|--------------------------------|-------|---------------------------|-------|
| 1 EGG WITH BACON               | \$4.1 | 1 EGG                     | \$3.0 |
| Omelettes                      |       | These Types Of Dishes Ar  | e     |
| CHEESE OMELETTE                | \$4.8 | Being Served              |       |
| Sandwiches & Toasts            |       | BURGER                    |       |
| BACON SANDWICH                 | \$2.7 | Sandwiches                |       |
|                                |       | BACON BISCUIT             | \$2.1 |
| Beverages                      |       | EGG SANDWICH              | \$1.9 |
| CHOCOLATE MILK                 |       |                           |       |
| 41-1-6-2-1                     |       | Breakfast Gravy Plates    |       |
| Hot Drinks                     |       | LARGE SAUSAGE GRAVY PLATE | \$4.0 |
| COFFEE                         |       | 1/2 SAUSAGE GRAVY PLATE   | \$3.2 |
| Biscuits                       |       | Ingredients Used          |       |
| PLAIN BISCUIT                  | \$1.1 | CHEESE                    |       |
| <b>A</b> • <b>A</b> • <b>u</b> |       | HAM                       |       |
| Premium Omelettes              |       | CHOCOLATE                 |       |
| HAM AND CHEESE OMELETTE        | \$5.8 | MILK                      |       |
|                                |       | OKRA                      |       |