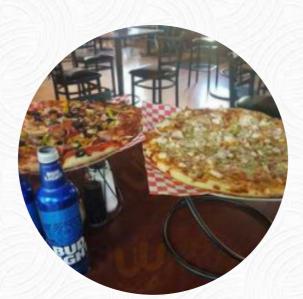

# Rising Sun Pizza Company Menu

https://menulist.menu US 89, Babb, United States Of America +14067329995 - http://glacierpizza.com/

| Status Status