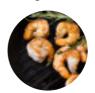

selection of American dishes and refreshing drinks. Open from 11:00 AM to 8:00 PM, this restaurant is perfect for any time of the day. Reserve a table by calling (508) 432-3340 or simply drop by to enjoy a delicious meal. Don't forget to leave a review after your dining experience!.

# Dairy Queen Grill Chill Menu



#### Non Alcoholic Drinks

**WATER** 

#### Entrées

SHRIMP BASKET

#### Sandwiches

**GRILLED CHEESE** 

#### Side Dishes

**CHEESE CURDS** 

#### Starters & Salads

**FRENCH FRIES** 

#### **Sauces**

**CHEESE SAUCE** 

## **Appetizer**

**POPCORN SHRIMP** 

## **Ice Cream\***

**SUNDAE** 

## Burger



CHEESEBURGER

DOUBLE CHEESE BURGER

BACON CHEESEBURGER

# These Types Of Dishes Are Being Served

**SALAD** 

**BURGER** 

**ICE CREAM** 

**PANINI** 

## Ingredients Used



SHRIMP
BUTTER
PEANUT BUTTER

CHEESE BACON

# Dairy Queen Grill Chill Menu



# Dairy Queen Grill Chill

441 Main St #28, 02646, Harwich Port, US, United States

Opening Hours: Monday 11:00 -21:00 Thursday 11:00 -21:00 Friday 11:00 -21:00 Saturday 11:00 -21:00 Sunday 11:00 -21:00 *≩*gallery image