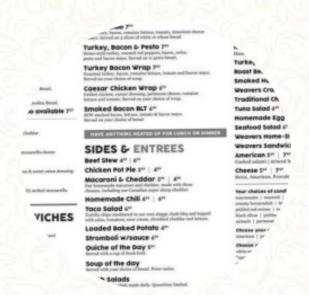

#### Sandwiches

**PASTRAMI SANDWICH** 

B.L.T.

**BLT** 

# These Types Of Dishes Are Being Served

**MEATLOAF** 

**TURKEY** 

**PANINI** 

**BREAD** 

**MEAT** 

### Ingredients Used

BEEF
CHEESE
COCONUT

HAM

**CHEDDAR CHEESE** 

**BACON** 

**OATMEAL** 

**CHEDDAR** 