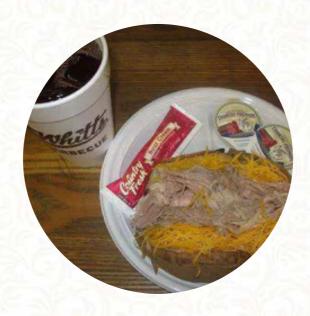

# Whitt's Barbecue Menu

Salads

**POTATO SALAD** 

Sandwiches

**PULLED PORK SANDWICH** 

Chicken

**HOT WINGS** 

From The Grill

**RIBS** 

Main

**PULLED PORK** 

Chicken Wings

**WINGS** 

Side Dishes

**MAC CHEESE** 

**BAKED BEANS** 

#### **Ingredients Used**

PORK MEAT
POTATOES
CHEESE

**BEANS** 