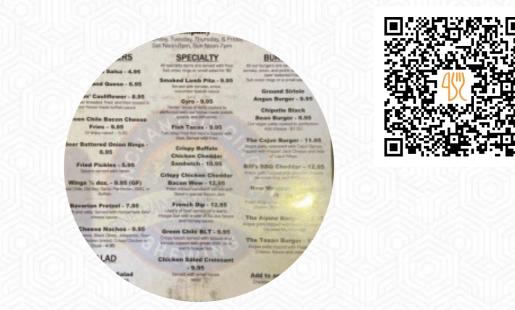

On this homepage, you can find the *complete <u>menu</u> of Enchanted Circle Brewing Company* from Angel Fire. Currently, there are **14** courses and drinks up for grabs. For **seasonal or weekly deals**, please contact the owner of the restaurant directly. You can also contact them through their website. **Enchanted Circle Brewing Company Menu** 

#### Sandwiches & Hot Paninis

HAMBURGER

**Burger** MEXICAN BURGER

Sandwiches

BLT

Side Dishes baked potato

Starters & Salads

**Dessert** CHEESECAKE

Chicken Wings

WINGS

**Ingredients Used** 

Mexican Dishes taco tacos

**Drinks** DRINKS BEER COLD BREW

**Chicken** BUFFALO CHICKEN SANDWICH FRIED CHICKEN GRILLED CHICKEN

### These Types Of Dishes Are Being Served

CHICKEN SALAD BURGER