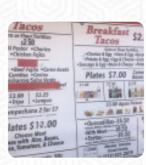

## Mi Barrio Taqueria Menu

https://menulist.menu 2061 State Hwy 71, Cedar Creek, USA, United States +15125212879

| CARNITAS                                         | 12.50  |
|--------------------------------------------------|--------|
| New C. L. C. | 1      |
| BARBACOA                                         | \$2.50 |
| BEEF F.                                          | \$3.00 |
| CARNE ASADA                                      | \$3.00 |
| CECINA                                           | \$3.00 |
| TRIPITA                                          | \$3.00 |
| LENGUA                                           | \$3.50 |
| BACON                                            | \$0.50 |
| AVOCADO                                          | \$0.50 |
| CACTUS                                           | \$0.50 |
|                                                  |        |

Here you can find the <u>menu</u> of Mi Barrio Taqueria in Cedar Creek. At the moment, there are 15 menus and drinks on the menu. You can inquire about seasonal or weekly deals via phone.