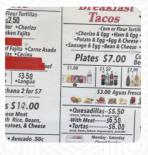

## Mi Barrio Taqueria Menu

https://menulist.menu 2061 State Hwy 71, Cedar Creek, USA, United States +15125212879

| CARNITAS                                         | 12.50  |
|--------------------------------------------------|--------|
| New C. L. C. | 1      |
| BARBACOA                                         | \$2.50 |
| BEEF F.                                          | \$3.00 |
| CARNE ASADA                                      | \$3.00 |
| CECINA                                           | \$3.00 |
| TRIPITA                                          | \$3.00 |
| LENGUA                                           | \$3.50 |
| BACON                                            | \$0.50 |
| AVOCADO                                          | \$0.50 |
| CACTUS                                           | \$0.50 |
|                                                  |        |

Here you can find the <u>menu</u> of Mi Barrio Taqueria in Cedar Creek. At the moment, there are 15 menus and drinks on the menu. You can inquire about seasonal or weekly deals via phone.