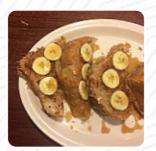

#### Toast

**TOAST** 

**FRENCH TOAST** 

### Ingredients Used

**BUTTER** 

**TOFU** 

**POTATOES** 

**BANANA** 

COCONUT

**TOMATOES** 

**MUSHROOMS** 