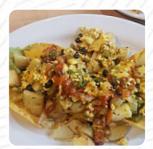

## These Types Of Dishes Are Being Served

MEAT
TOSTADAS
BREAD

**ROASTED CHICKEN** 

### Ingredients Used

**BUTTER** 

**TOFU** 

**POTATOES** 

**BANANA** 

COCONUT

**TOMATOES** 

**MUSHROOMS** 