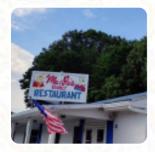

### Ma Pa's Menu

https://menulist.menu
Asheville Highway, Greeneville, 37743, United States Of America
+14236382427

On this site, you can find the **complete <u>menu</u> of Ma Pa's** from <u>Greeneville</u>. Currently, there are *18* dishes and drinks up for grabs. For **changing offers**, please contact the owner of the restaurant directly. You can also contact them through their website.

## Ma Pa's

Asheville Highway, Greeneville, 37743, United States Of America

**Opening Hours:** 

Monday 07:00 -18:00 Tuesday 07:00 -18:00 Wednesday 07:00 -19:00 Thursday 07:00 -19:00 Friday 07:00 -19:00 Saturday 07:00 -19:00 Sunday 07:00 -14:00 **a**gallery image