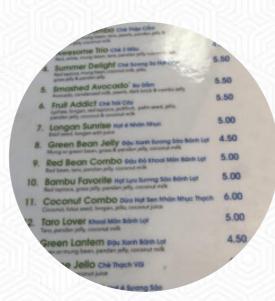

## Bambu Desserts Drinks Menu

https://menulist.menu
5210 W Colonial Dr #142, 32808, Orlando, US, United States
+14072864085 - https://www.drinkbambu.com/properties/orlando

On this website, you can find the *complete* <u>menu</u> of Bambu Desserts Drinks from Orlando. Currently, there are **20** meals and drinks available. For **changing offers**, please contact the owner of the restaurant directly. You can also contact them through their website.

## Bambu Desserts Drinks Menu