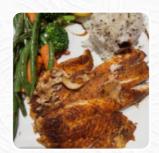

## These Types Of Dishes Are Being Served

**MEAT** 

**SALAD** 

**FISH** 

**CHICKEN** 