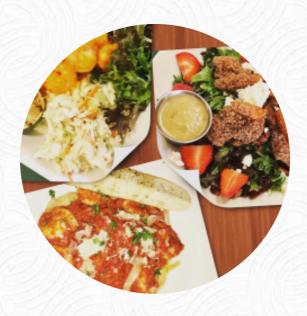

### Salads

**CHICKEN SALAD** 

## These Types Of Dishes Are Being Served

**MEAT** 

**SALAD** 

**FISH** 

**CHICKEN** 