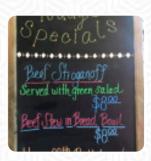

## Port Hole Cafe Menu

https://menulist.menu
Harbor Way, Gold Beach, 97444, United States Of America
+15412477411 - http://portholecafe.com/









## Port Hole Cafe Menu



Salads

**COLESLAW** 

Starters & Salads

**FRENCH FRIES** 

Chicken

**CHICKEN STRIPS** 

**Hot Drinks** 

**COFFEE** 

Sides

**SWEET POTATO** 

Restaurant Category

**DESSERT** 

Side Dishes

**CLAM CHOWDER** 

**SWEET POTATO FRIES** 

Fish Dishes

**FISH CHIPS** 

**FISH AND CHIPS** 

**Appetizer** 

**POPCORN SHRIMP** 

**SEAFOOD PLATTER** 

Ingredients Used

**SEAFOOD** 

**SHRIMP** 

These Types Of Dishes Are Being Served

**CHICKEN** 

**BURGER** 

**FISH** 

**SALAD** 

## Port Hole Cafe Menu



## Port Hole Cafe

Harbor Way, Gold Beach, 97444, United States Of America **Opening Hours:** 

Monday 11:00 -21:00 Tuesday 11:00 -21:00 Wednesday 11:00 -21:00 Thursday 11:00 -21:00 Friday 11:00 -21:00 Saturday 11:00 -21:00 Sunday 11:00 -21:00 **≥**gallery image