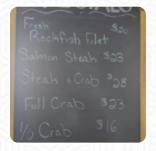

## Port Hole Cafe Menu

https://menulist.menu
Harbor Way, Gold Beach, 97444, United States Of America
+15412477411 - http://portholecafe.com/









## Port Hole Cafe Menu



Salads

**COLESLAW** 

Starters & Salads

**FRENCH FRIES** 

Chicken

**CHICKEN STRIPS** 

**Hot Drinks** 

**COFFEE** 

Sides

**SWEET POTATO** 

Restaurant Category

**DESSERT** 

Side Dishes

**CLAM CHOWDER** 

**SWEET POTATO FRIES** 

Fish Dishes

**FISH CHIPS** 

**FISH AND CHIPS** 

**Appetizer** 

**POPCORN SHRIMP** 

**SEAFOOD PLATTER** 

Ingredients Used

**SEAFOOD** 

**SHRIMP** 

These Types Of Dishes Are Being Served

**CHICKEN** 

**BURGER** 

**FISH** 

**SALAD** 

## Port Hole Cafe Menu



## Port Hole Cafe

Harbor Way, Gold Beach, 97444, United States Of America **Opening Hours:** 

Monday 11:00 -21:00 Tuesday 11:00 -21:00 Wednesday 11:00 -21:00 Thursday 11:00 -21:00 Friday 11:00 -21:00 Saturday 11:00 -21:00 Sunday 11:00 -21:00 **≥**gallery