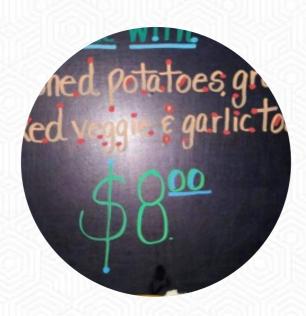

## Port Hole Cafe Menu

https://menulist.menu
Harbor Way, Gold Beach, 97444, United States Of America
+15412477411 - http://portholecafe.com/









## Port Hole Cafe Menu



Salads

**COLESLAW** 

Starters & Salads

**FRENCH FRIES** 

Chicken

**CHICKEN STRIPS** 

**Hot Drinks** 

**COFFEE** 

Sides

**SWEET POTATO** 

Restaurant Category

**DESSERT** 

Side Dishes

**CLAM CHOWDER** 

**SWEET POTATO FRIES** 

Fish Dishes

**FISH CHIPS** 

**FISH AND CHIPS** 

**Appetizer** 

**POPCORN SHRIMP** 

**SEAFOOD PLATTER** 

Ingredients Used

**SEAFOOD** 

**SHRIMP** 

These Types Of Dishes Are Being Served

**CHICKEN** 

**BURGER** 

**FISH** 

**SALAD** 

## Port Hole Cafe Menu



## Port Hole Cafe

Harbor Way, Gold Beach, 97444, United States Of America **Opening Hours:** 

Monday 11:00