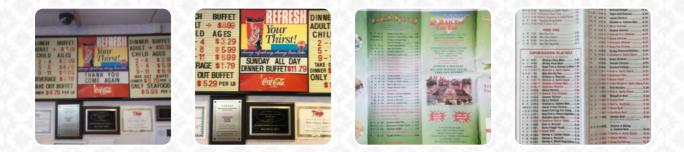

## Shan Chinese Buffet Menu

https://menulist.menu 211 Dixie Lee Ave Monteagle, TN 37356-4025, United States +19319248885 - https://shan-chinese-buffet.food96.com/

Here you can find the <u>menu</u> of Shan Chinese Buffet in <u>Monteagle</u>. At the moment, there are **12** dishes and drinks on the menu. You can inquire about **changing offers** via phone. This restaurant has received mixed reviews from customers. Some have complained about the mediocre food quality and service issues, such as the requirement for cash payments due to a wifi problem. Despite this, the buffet style dining option has been wellreceived by others, with compliments on the tasty food offerings and cleanliness of the place. Parking options for large vehicles are also noted as a positive aspect of the restaurant. Recommended dishes include Chinese food staples like Egg Drop Soup and Hot and Sour Soup. Overall, it seems that while the restaurant may have some operational challenges, those willing to overlook them can enjoy a satisfying dining experience at a reasonable price.

# Shan Chinese Buffet Menu