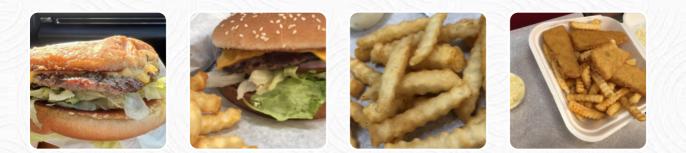

### Sno-white Drive In Menu

<u>https://menulist.menu</u> West Sherwood Avenue, McFarland, 93520, United States Of America +16617923123 - http://sno-white-drive-in-mcfarland.edan.io/



Here you can find the <u>menu</u> of Sno-white Drive In in <u>McFarland</u>. At the moment, there are **16** menus and drinks on the food list. You can inquire about *changing offers* via phone.

# **Sno-white Drive In Menu**

### Entrées

**ONION RINGS** 

# Burger

CHEESEBURGER

# Fish Dishes

FISH AND CHIPS

### Starters & Salads

FRENCH FRIES

# Kids Menu

KIDS CHEESEBURGER

# Toppings

TOPPINGS

### **Restaurant Category**

MEXICAN

## Sandwiches

STEAK SANDWICH GRILLED CHEESE

### Ingredients Used

CHEESE ONION

### These Types Of Dishes Are Being Served

PANINI BURGER CHICKEN SALAD

FISH

# **Sno-white Drive In Menu**



# **Sno-white Drive In**

West Sherwood Avenue, McFarland, 93520, United States Of America

#### Opening Hours:

Monday 10:00 -22:00 Tuesday 10:00 -22:00 Wednesda