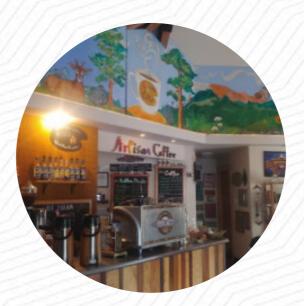

## Artisan Coffee Menu

https://menulist.menu 464-440 S Church St, 96114, Janesville, US, United States +15302533000 - http://artisan-coffee.edan.io/

Here you can find the <u>menu</u> of Artisan Coffee in Janesville. At the moment, there are 10 menus and drinks on the card. You can inquire about **changing offers** via phone.