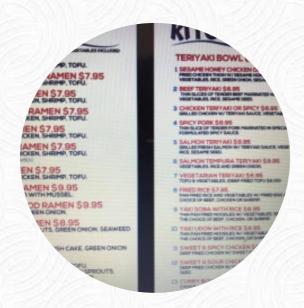

## Poke Noodles Brawley Menu

https://menulist.menu

630 S Brawley Ave Ste 6, Brawley I-92227-3107, United States +17606231361 - https://www.sushiandnoodles.com/

On this webpage, you can find the **complete menu** of **Poke Noodles Brawley** from <u>Brawley</u>. Currently, there are **12** courses and drinks up for grabs. For *seasonal or weekly deals*, please contact the owner of the restaurant directly. You can also contact them through their website.

## Poke Noodles Brawley Menu

Sushi Rolls

**SUSHI** 

Sandwiches

**CALIFORNIA SANDWICH** 

Side Dishes

**RICE** 

Sushi

**CALIFORNIA ROLL** 

**Appetizer** 

**TEMPURA** 

**Mexican Dishes** 

**BURRITO** 

Thai Dishes

**PAD THAI** 

**Noodle** 

**RAMEN** 

**Fried Rice** 

**FRIED RICE** 

Main Courses - Teriyaki

**BEEF TERIYAKI** 

Asian

**GYOZA** 

These Types Of Dishes Are Being Served

**NOODLES** 

Japanese Specialties

CHICKEN TERIYAKI YAKISOBA

**Ingredients Used** 

**BEEF** 

**AVOCADO** 