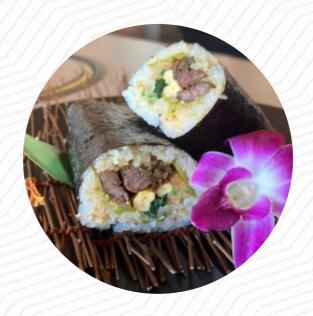

#### Tamaen Menu

https://menulist.menu 1935 Pacific Coast Hwy, Lomita, United States +13103260829 - http://www.tamaenus.com/

The Menu of Tamaen from Lomita contains about 16 different dishes and drinks. On average, you pay for a dish / drink about \$1.7. Tamaen features Japanese BBQ cooked on table-side fire pits, with a rustic decor and a menu perfect for meat lovers. They serve certified Kobe Wagyu beef for incredible quality, along with appetizers like kimchee, pancake, and beef liver sashimi. The signature meat dishes include short rib, ribeye, salted tongue, and outside skirt, available in USDA Prime or American Wagyu. Be sure to try their raw beef sushi for a unique twist on the traditional roll.