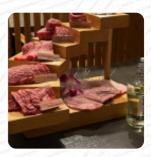

#### Tamaen Menu

https://menulist.menu 1935 Pacific Coast Hwy, Lomita, United States +13103260829 - http://www.tamaenus.com/

The Menu of Tamaen from Lomita contains about 16 different dishes and drinks. On average, you pay for a dish / drink about \$1.7. Tamaen features Japanese BBQ cooked on table-side fire pits, with a rustic decor and a menu perfect for meat lovers. They serve certified Kobe Wagyu beef for incredible quality, along with appetizers like kimchee, pancake, and beef liver sashimi. The signature meat dishes include short rib, ribeye, salted tongue, and outside skirt, available in USDA Prime or American Wagyu. Be sure to try their raw beef sushi for a unique twist on the traditional roll.