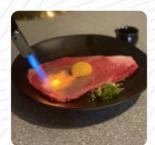

#### Tamaen Menu

https://menulist.menu 1935 Pacific Coast Hwy, Lomita, United States +13103260829 - http://www.tamaenus.com/

The Menu of Tamaen from Lomita contains about 16 different dishes and drinks. On average, you pay for a dish / drink about \$1.7. Tamaen features Japanese BBQ cooked on table-side fire pits, with a rustic decor and a menu perfect for meat lovers. They serve certified Kobe Wagyu beef for incredible quality, along with appetizers like kimchee, pancake, and beef liver sashimi. The signature meat dishes include short rib, ribeye, salted tongue, and outside skirt, available in USDA Prime or American Wagyu. Be sure to try their raw beef sushi for a unique twist on the traditional roll.