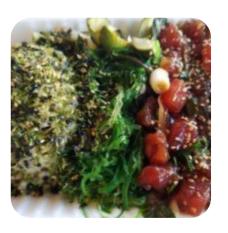

# These Types Of Dishes Are Being Served

**SPICY TUNA** 

**SALAD** 

**FISH** 

### Ingredients Used

**CUCUMBER** 

**AVOCADO** 

WHITE RICE

**AHI TUNA** 

**TUNA** 

**EDAMAME** 

**BEANS** 