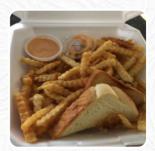

**SAUSAGE BISCUIT** 

STEAK SANDWICH

Ingredients Used

**SAUSAGE** 

**BISCUIT** 

**OATMEAL** 

These Types Of Dishes Are Being Served

**MEAT** 