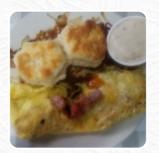

**SAUSAGE BISCUIT** 

STEAK SANDWICH

Ingredients Used

**SAUSAGE** 

**BISCUIT** 

**OATMEAL** 

These Types Of Dishes Are Being Served

**MEAT** 