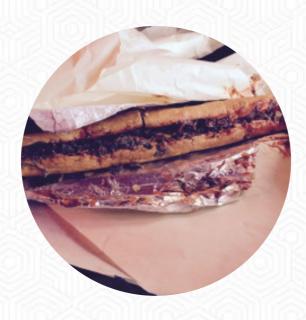

# These Types Of Dishes Are Being Served

**TUNA STEAK** 

**PANINI** 

**CHICKEN** 

**WRAP** 

**QUESADILLAS** 