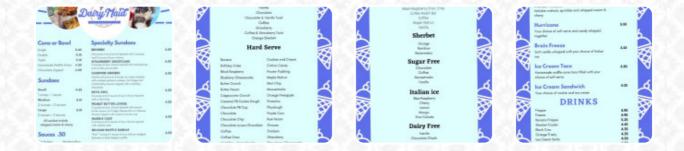

#### Ice Cream\*

SUNDAE

## Toppings

TOPPINGS

### Dessert

COOKIE WAFFLE ICE CREAM SUNDAE CHEESE CAKE CHEESECAKE STRAWBERRY CHEESECAKE