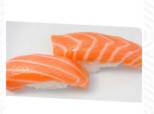

## Momiji Sushi Menu

<u>https://menulist.menu</u> 122 N Coast Hwy, Newport I-97365-3121, United States +15412070476 - http://www.momijinewport.com/









On this homepage, you can find the **complete** <u>menu</u> of Momiji <u>Sushi</u> from Newport. Currently, there are 5 meals and drinks available. For **changing offers**, please contact the owner of the restaurant directly. You can also contact them through their website.



#### **Salads**

CUCUMBER SALAD

# Sushi Rolls

SUSHI

# Appetizer

TEMPURA

# Japanese Specialties

MISO SOUP

#### **Restaurant Category**

VEGETARIAN

## These Types Of Dishes Are Being Served

SALAD FISH SOUP

### Ingredients Used

TUNA EDAMAME SEAFOOD HONEY SHRIMP CUCUMBER MISO









122 N Coast Hwy, Newport I-97365-3121, United States **Opening Hours:** 

Monday 11:00 -21:00 Tuesday 11:00 -21:00 Wednesday 11:00 -21:00 Thursday 11:00 -21:00 Friday 11:00 -21:00 Saturday 11:00 -21:00 Sunday 11:00 -21:00 ♪ga