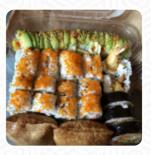

## Momiji Sushi Menu

<u>https://menulist.menu</u> 122 N Coast Hwy, Newport I-97365-3121, United States +15412070476 - http://www.momijinewport.com/









On this homepage, you can find the **complete** <u>menu</u> of Momiji <u>Sushi</u> from Newport. Currently, there are 5 meals and drinks available. For **changing offers**, please contact the owner of the restaurant directly. You can also contact them through their website.



#### **Salads**

CUCUMBER SALAD

# Sushi Rolls

SUSHI

# Appetizer

TEMPURA

# Japanese Specialties

MISO SOUP

#### **Restaurant Category**

VEGETARIAN

## These Types Of Dishes Are Being Served

SALAD FISH SOUP

### Ingredients Used

TUNA EDAMAME SEAFOOD HONEY SHRIMP CUCUMBER MISO









122 N Coast Hwy, Newport I-97365-3121, United States **Opening Hours:** 

Monday 11:00 -21:00 Tuesday 11:00 -21:00 Wednesday 11:00 -21:00 Thursday 11:00 -21:00 Friday 11:00 -21:00 Saturday 11:00 -21:00 Sunday 11:00 -21:00 ♪gall