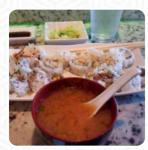

## Momiji Sushi Menu

<u>https://menulist.menu</u> 122 N Coast Hwy, Newport I-97365-3121, United States +15412070476 - http://www.momijinewport.com/









On this homepage, you can find the **complete** <u>menu</u> of Momiji <u>Sushi</u> from Newport. Currently, there are 5 meals and drinks available. For **changing offers**, please contact the owner of the restaurant directly. You can also contact them through their website.



#### **Salads**

CUCUMBER SALAD

# Sushi Rolls

SUSHI

# Appetizer

TEMPURA

# Japanese Specialties

MISO SOUP

#### **Restaurant Category**

VEGETARIAN

## These Types Of Dishes Are Being Served

SALAD FISH SOUP

### Ingredients Used

TUNA EDAMAME SEAFOOD HONEY SHRIMP CUCUMBER MISO









122 N Coast Hwy, Newport I-97365-3121, United States **Opening Hours:** 

Monday 11:00 -21:00 Tuesday 11:00 -21:00 Wednesday 11:00 -21:00 Thursday 11:00 -21:00 Friday 11:00 -21:00 Saturday 11:00 -21:00 Sunday 11:00 -21:00