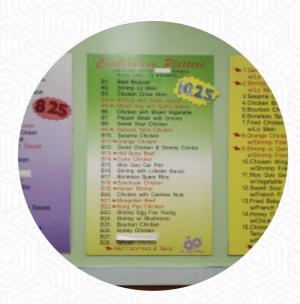

# China One Menu

https://menulist.menu

171 Village At Glynn Place, Brunswick, 31525, United States Of America, Glynn County +19122677388 - http://china1ga.squarespace.com/

On this homepage, you can find the **complete menu of China One** from Glynn County. Currently, there are *15* dishes and drinks available. For **changing offers**, please contact the owner of the restaurant directly. You can also contact them through their website.

## Sandwiches

**EGG ROLLS** 

## Side Dishes

**RICE** 

### Sauces

**GARLIC SAUCE** 

## **Appetizer**

**SESAME CHICKEN** 

### **Chinese Dishes**

**LO MEIN** 

# These Types Of Dishes Are Being Served

**CHICKEN** 

#### Chicken

FRIED CHICKEN
ARROZ CON POLLO

### **Dessert**

DONUTS COOKIE

## **Fried Rice**

SHRIMP FRIED RICE FRIED RICE

# Ingredients Used

**EGG** 

**SHRIMP** 

**GARLIC** 