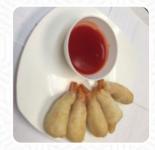

# China One Menu

https://menulist.menu

171 Village At Glynn Place, Brunswick, 31525, United States Of America, Glynn County +19122677388 - http://china1ga.squarespace.com/









On this homepage, you can find the **complete menu of China One** from Glynn County. Currently, there are *15* dishes and drinks available. For **changing offers**, please contact the owner of the restaurant directly. You can also contact them through their website.

# China One Menu



## Sandwiches

**EGG ROLLS** 

## Side Dishes

**RICE** 

### Sauces

**GARLIC SAUCE** 

## **Appetizer**

**SESAME CHICKEN** 

### **Chinese Dishes**

**LO MEIN** 

# These Types Of Dishes Are Being Served

**CHICKEN** 

#### Chicken

FRIED CHICKEN
ARROZ CON POLLO

### **Dessert**

DONUTS COOKIE

## **Fried Rice**

SHRIMP FRIED RICE FRIED RICE

# Ingredients Used

**EGG** 

**SHRIMP** 

**GARLIC** 

# China One Menu



# China One

171 Village At Glynn Place, Brunswick, 31525, United States Of America, G