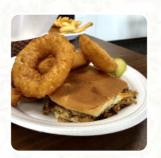

## Mobley's Sandwich Shop Menu

Entrées

**ONION RINGS** 

Burger

**PATTY MELT** 

Sandwiches

**GRILLED CHEESE** 

Starters & Salads