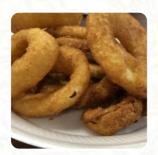

## Mobley's Sandwich Shop Menu

Entrées

**ONION RINGS** 

Burger

**PATTY MELT** 

Sandwiches

**GRILLED CHEESE** 

Starters & Salads