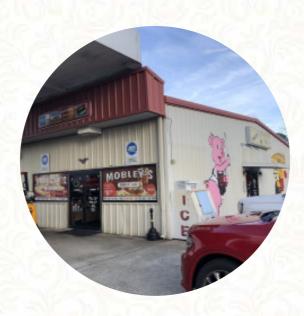

## Mobley's Sandwich Shop

Gordon Street, Blackshear, 31516, United States Of America Opening Hours: Monday 11:00 -15:00 Tuesday 11:00 -15:00 Wednesday 11:00 -20:00 Thursday 11:00 -20:00 Friday 11:00 -20:00 Saturday 11:00 -15:00 違gallery image