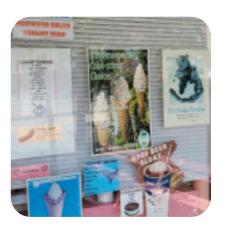

## Norwood Delite Creamy Whip Menu

https://menulist.menu 4490 Forest Ave Norwood, OH 45212-3302, United States +15138411114

A complete menu of Norwood Delite Creamy Whip from United States covering all 8 courses and drinks can be found here on the food list. For **changing offers**, please get in touch via phone or use the contact details provided on the website. This charming neighborhood ice cream shop offers a variety of soft serve treats, dole whip, and other delicious dishes. The service is described as quick and friendly, with walk-up windows and a cash-only policy. While some customers have experienced issues with the soft serve falling apart, others rave about the quality and flavor options available. Fans of nostalgic treats will appreciate the selection of flavors, including a beloved blueberry ice cream that will transport you back in time. With options like waffle cone sundaes and cold coffee drinks with ice cream, this shop offers something for everyone looking for a sweet taste of the past.