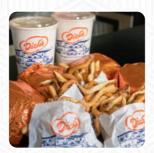

## Dick's Drive-In Restaurant Menu

https://menulist.menu
9208 Holman Rd NW Seattle, WA 98117-2247, United States
+12067835233 - http://www.ddir.com/

A complete menu of Dick's Drive-In Restaurant from Seattle covering all 6 courses and drinks can be found here on the food list. For seasonal or weekly deals, please get in touch via phone or use the contact details provided on the website. Dick's is a Seattle institution known for its fast service and friendly staff. The location provides a nice place to sit and enjoy their deluxe burgers. While some diners found the burgers to be mediocre or overrated, others raved about the amazing cheeseburgers and milkshakes. The fries were a hit or miss, with some finding them soggy while others loved them. Overall, Dick's offers a quick and easy dining experience with consistent food quality and a fun atmosphere that keeps customers coming back for more.