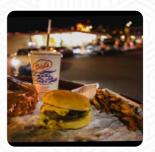

## Dick's Drive-In Restaurant Menu

https://menulist.menu
9208 Holman Rd NW Seattle, WA 98117-2247, United States
+12067835233 - http://www.ddir.com/

A complete menu of Dick's Drive-In Restaurant from Seattle covering all 6 courses and drinks can be found here on the food list. For seasonal or weekly deals, please get in touch via phone or use the contact details provided on the website. Dick's is a Seattle institution known for its fast service and friendly staff. The location provides a nice place to sit and enjoy their deluxe burgers. While some diners found the burgers to be mediocre or overrated, others raved about the amazing cheeseburgers and milkshakes. The fries were a hit or miss, with some finding them soggy while others loved them. Overall, Dick's offers a quick and easy dining experience with consistent food quality and a fun atmosphere that keeps customers coming back for more.