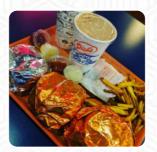

## Dick's Drive-In Restaurant Menu

https://menulist.menu
9208 Holman Rd NW Seattle, WA 98117-2247, United States
+12067835233 - http://www.ddir.com/

A complete menu of Dick's Drive-In Restaurant from Seattle covering all 6 courses and drinks can be found here on the food list. For seasonal or weekly deals, please get in touch via phone or use the contact details provided on the website. Dick's is a Seattle institution known for its fast service and friendly staff. The location provides a nice place to sit and enjoy their deluxe burgers. While some diners found the burgers to be mediocre or overrated, others raved about the amazing cheeseburgers and milkshakes. The fries were a hit or miss, with some finding them soggy while others loved them. Overall, Dick's offers a quick and easy dining experience with consistent food quality and a fun atmosphere that keeps customers coming back for more.